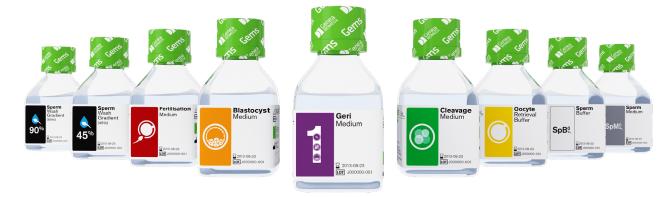

# Gems

Three Decades. Zero Recalls. Absolute Trust.

User-friendly Solutions:

Gems media are ready-to-use with clear labeling, different colours and icons to aid recognition and ease of use in the lab.