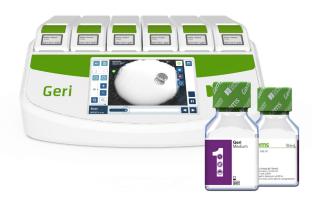

## GERI ECOSYSTEM

**Continuous Culture Excellence**:Experience uninterrupted embryo development from zygote to blastocyst with Geri Medium and obtain the maximum effectiveness using it in conjunction with the Geri® incubator.